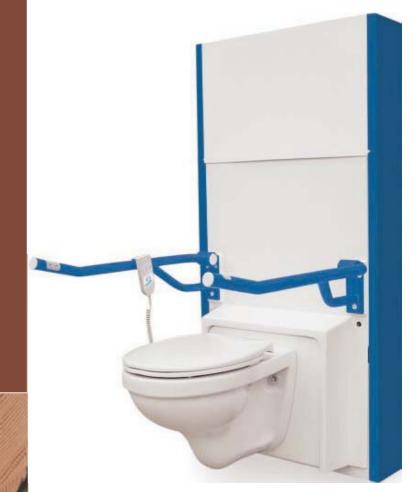

## Lift-Toilet

Electrical height adjustable and tilting Lift Toilet front wall installation

Being helped is good but to help yourself is better

The Santis **SilverCare** Lift Toilet is the result of an EU research program under the name of: FRR Friendly Rest Room / Intelligent Toilet / Project NR: QLK6-2001-00458

## advantages

Electrical continues lifting up and down as well under load (400-750) Electrical continues tilting (-2,+10°) For more safety feeling, seat can be tilting in negative angle -2° Ideal solution for seat and stand up for older people Can be used as urinal to Easy assembly and low costs thought front wall installation integrated toilet tank with electrical controlled flushing Replace almost every wall mounted WC Low electricity -24 Volt Ergonomically designed safety grip in safety grip integrated controller (up, down) in safety grip integrated water flush controller in safety grip integrated alarm taste remote control -optional easy cleaning Optional the unit can be equipped with excrement's pump.