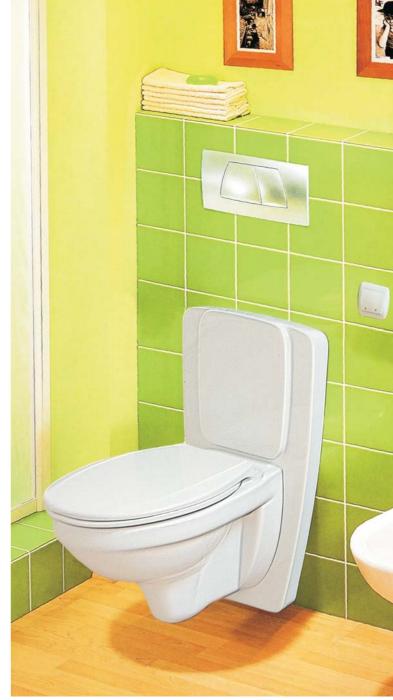

## **SANTIS FORALL**

Electrically hight adjustable toilet unit wall mounting

because nobody is unique...

For-All is, as its name already says, appropriate for everyone regardless of his age and his disability.

By pushing a switch which is inserted in the wall you can adjust the Lift-Toilet from 400 to 750 mm high for your personal needs.

Due to its exclusive design, you can integrate it well in your bath -or restroom. Simultaneously Santis For-All is an ideal aid for standing up and sitting down.

## Advantages:

- Electrical continues lifting up and down as well under load
- Usable as seat and "stand up" support unit
- Replace almost every wall mounted WC
- Low electricity -24 Volt
- Safety handles can be applied
- Because its fixed to wall means easy cleaning