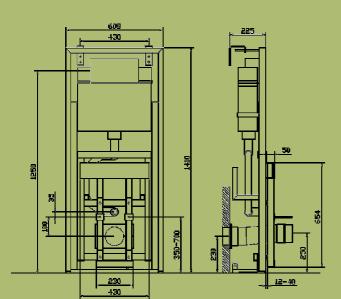

<u>Technical Data:</u> Total size 1410 x 608 mm Height adjustment 400-750 m Wastewater DN100 Electrical power input 230V/50Hz 16A Water input G1/2" valve 10/G3/8" operating power 24V DC

wall mounted