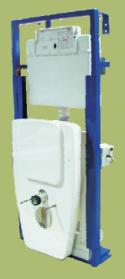

## **SANTIS FORALL**

Electrically hight adjustable toilet unit wall mounting

because nobody is unique...

For-All is, as its name already says, appropriate for everyone regardless of his age and his disability.

## Advantages:

- Electrical continues lifting up and down as well under load
- Usable as seat and "stand up" support unit
- Replace almost every wall mounted WC
- Low electricity -24 Volt
- Safety handles can be applied
- Because its fixed to wall means easy cleaning