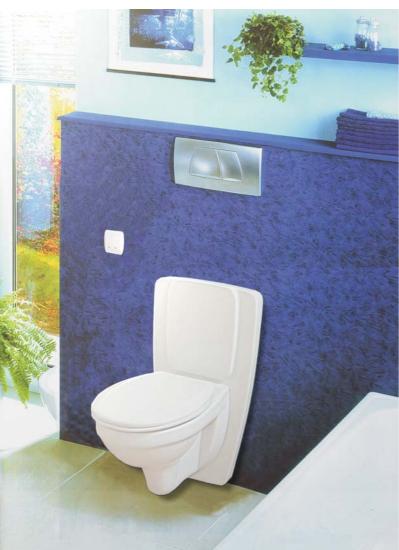

## **SANTIS FORALL**

Electrically hight adjustable toilet unit wall mounting

because nobody is unique...

For-All is, as its name already says, appropriate for everyone regardless of his age and his disability.

By pushing a switch which is inserted in the wall you can adjust the Lift-Toilet from 400 to 750 mm high for your personal needs.

Due to its exclusive design, you can integrate it well in your bath -or restroom. Simultaneously Santis For-All is an ideal aid for standing up and sitting down.

## Advantages:

- Electrical continues lifting up and down as well under load
- Usable as seat and "stand up" support unit
- Replace almost every wall mounted WC
- Low electricity -24 Volt
- Safety handles can be applied
- Because its fixed to wall means easy cleaning