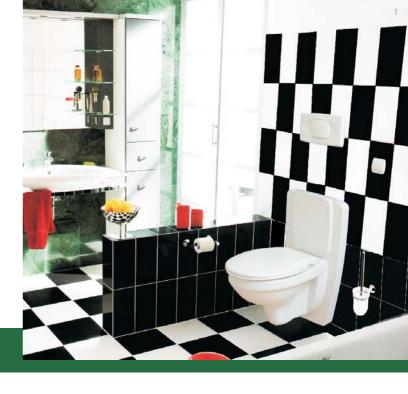

## **SANTIS FORALL**

Electrically hight adjustable toilet unit wall mounting

because nobody is unique...

For-All is, as its name already says, appropriate for everyone regardless of his age and his disability.

By pushing a switch which is inserted in the wall you can adjust the Lift-Toilet from 400 to 750 mm high for your personal needs.

Due to its exclusive design, you can integrate it well in your bath -or restroom. Simultaneously Santis For-All is an ideal aid for standing up and sitting down.

## Advantages:

- Electrical continues lifting up and down as well under load
- Usable as seat and "stand up" support unit
- Replace almost every wall mounted WC
- Low electricity -24 Volt
- Safety handles can be applied
- Because its fixed to wall means easy cleaning