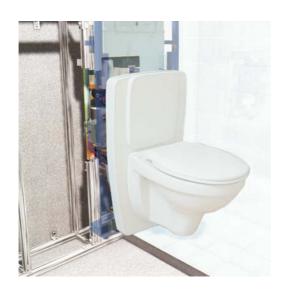

By pushing a switch which is inserted in the wall you can adjust the Lift-Toilet from 400 to 750 mm high for your personal needs.

Due to its exclusive design, you can integrate it well in your bath -or restroom. Simultaneously Santis For-All is an ideal aid for standing up and sitting down.

## Advantages:

- Electrical continues lifting up and down as well under load
- Usable as seat and "stand up" support unit
- Replace almost every wall mounted WC
- Low electricity -24 Volt
- Safety handles can be applied
- Because its fixed to wall means easy cleaning

<u>Technical Data:</u> Total size 1410 x 608 mm Height adjustment 400-750 m Wastewater DN100 Electrical power input 230V/50Hz 16A Water input G1/2" valve 10/G3/8" operating power 24V DC

wall mounted