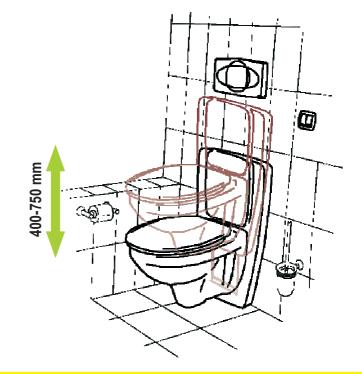

By pushing a switch which is inserted in the wall you can adjust the Lift-Toilet from 400 to 750 mm high for your personal needs.

Due to its exclusive design, you can integrate it well in your bath -or restroom. Simultaneously Santis For-All is an ideal aid for standing up and sitting down.